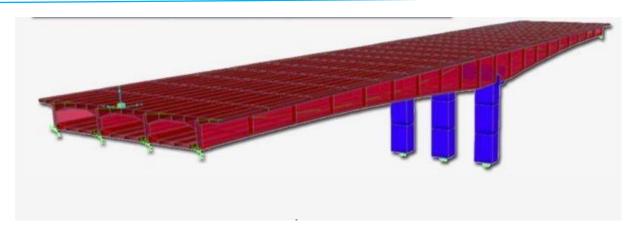

#### SOME PICTURES OF OUR DESIGNED BRIDGE PROJECT:

Chokoria Para Bridge

**Notun Para Bridge** 

**Mohora Bridge** 

Shundobi Para Bridge

**Shohid Para Bridge** 

**Bohoddarhat Bus Terminal Bridge** 

| Box Culvert Design |                      |                                                     |                   |                   |                          |  |
|--------------------|----------------------|-----------------------------------------------------|-------------------|-------------------|--------------------------|--|
| Si<br>no           | Catchment            | Name of Location                                    | Clear<br>Depth(m) | Clear<br>Width(m) | Culvert<br>Length<br>(m) |  |
| 1                  | Nasirabad            | East Nasirabad, Mosjid Goli,Mirza<br>Khal           | 2.5               | 4                 | 5                        |  |
| 2                  | Nasirabad            | East Nasirabad, Shanonda Abhasik<br>Area,Mirza Khal | 2.5               | 4                 | 4                        |  |
| 3                  | Chasma Khal          | Sholo shahor Rail Station                           | 3.5               | 6                 | 8.6                      |  |
| 4                  | Chasma Khal          | Forest office road                                  | 3                 | 8                 | 7                        |  |
| 5                  | Chasma Khal          | RSRM corporate office                               | 3                 | 8                 | 4                        |  |
| 6                  | Chasma Khal          | Mohammedpur Majar                                   | 2.5               | 8                 | 4.3                      |  |
| 7                  | Chasma Khal          | Near N Mohhammed Industry, haji<br>Emdad Ali road   | 3                 | 8                 | 4                        |  |
| 8                  | Shulokbohor          | Badurtala, Arakhan Society,                         | 3                 | 3.5               | 6                        |  |
| 9                  | Nasirabad Part       | CNB Abashik, infront of School                      | 2.5               | 3                 | 9                        |  |
| 10                 | Tekbazar             | Primary School                                      | 2                 | 6                 | 4                        |  |
| 11                 | Shulokbohor          | Badurtala, Arakhan Society, Graveyard               | 2.5               | 3                 | 4                        |  |
| 12                 | Badurtala            | Sulokbokor Hamdu mia road                           | 3                 | 3.5               | 6                        |  |
| 13                 | Kapasgola            | Hamdumia Road, Near Majar                           | 2                 | 1                 | 7.5                      |  |
| 14                 | kapasgola            | Moqbul Sawdagor Ln, Sathi Tailors                   | 2                 | 2                 | 6.1                      |  |
| 15                 | Kapasgola            | Moqbul Sawdagor Ln, TARAJI CAFÉ                     | 2                 | 1                 | 5                        |  |
| 16                 | Kapasgola            | Moqbul Sowdagor Lane                                | 1.5               | 1.5               | 6.5                      |  |
| 17                 | Chandgaon            | East faridapara Jame Masjid                         | 2.5               | 4.5               | 5                        |  |
| 18                 | Muradpur             | Infront of South Point School & Collage             | 1.5               | 2.5               | 7.62                     |  |
| 19                 | Khwaja road          | Khola Para mosjid                                   | 1.5               | 1.5               | 6                        |  |
| 20                 | Chasma Khal          | LGED bhavon                                         | 3                 | 8                 | 7.5                      |  |
| 21                 | Chasma Khal          | Education Board                                     | 3                 | 8                 | 7.5                      |  |
| 22                 | Oxygen-01            | Oxygen Mor                                          | 2.5               | 3.5               | 46                       |  |
| 23                 | Gupta Khal           | BAF-1                                               | 3.5               | 5                 | 8                        |  |
| 24                 | Gupta Khal           | BAF-2                                               | 3.75              | 5                 | 8                        |  |
| 25                 | Gupta Khal           | BAF-3                                               | 3.25              | 4                 | 8                        |  |
| 26                 | Gupta Khal           | BAF-4                                               | 3.25              | 4                 | 8                        |  |
| 27                 | Gupta Khal           | BAF-5                                               | 2.75              | 4                 | 8                        |  |
| 28                 | Ctg Neval<br>Academy | Neval Academy                                       | 4                 | 6                 | 12                       |  |