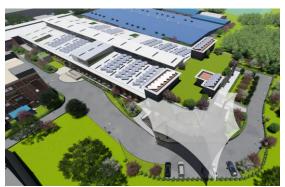

### **Some 3D Architectural View of Our Projects:**

**COLUMBIA WASHING PLANT LIMITED** 

**SQUARE DENIMS LTD** 

**BEXIMCO INDUSTRIAL PARK** 

ADVANCE ATTIRE LTD

FOUR H DYEING & PRINTING LTD

SAYAM KNIT FAB.

HAMS GARMENTS LTD

# FEW ONGOING & RECENT COMPLETED NEW DESIGN PROJECT

SL NO : 01

CLIENT : RR WASHING LTD

BUILDING TYPE : 2-STORIED INDUSTRIAL BUILDING

AREA (Approx.) : 2,11,254 SFT

LOCATION : BEXIMCO INDUSTRIAL PARK,

SARABO, KASHIMPUR, GAZIPUR