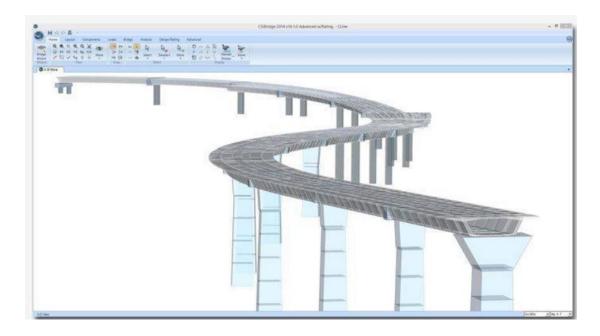

#### SOME PICTURES OF OUR DESIGNED BRIDGE PROJECT:

Chokoria Para Bridge

**Notun Para Bridge** 

**Mohora Bridge** 

Shundobi Para Bridge

**Shohid Para Bridge** 

**Bohoddarhat Bus Terminal Bridge** 

| Box Culvert Design |                      |                                                     |                   |                   |                          |  |
|--------------------|----------------------|-----------------------------------------------------|-------------------|-------------------|--------------------------|--|
| Si<br>no           | Catchment            | Name of Location                                    | Clear<br>Depth(m) | Clear<br>Width(m) | Culvert<br>Length<br>(m) |  |
| 1                  | Nasirabad            | East Nasirabad, Mosjid Goli,Mirza<br>Khal           | 2.5               | 4                 | 5                        |  |
| 2                  | Nasirabad            | East Nasirabad, Shanonda Abhasik<br>Area,Mirza Khal | 2.5               | 4                 | 4                        |  |
| 3                  | Chasma Khal          | Sholo shahor Rail Station                           | 3.5               | 6                 | 8.6                      |  |
| 4                  | Chasma Khal          | Forest office road                                  | 3                 | 8                 | 7                        |  |
| 5                  | Chasma Khal          | RSRM corporate office                               | 3                 | 8                 | 4                        |  |
| 6                  | Chasma Khal          | Mohammedpur Majar                                   | 2.5               | 8                 | 4.3                      |  |
| 7                  | Chasma Khal          | Near N Mohhammed Industry, haji<br>Emdad Ali road   | 3                 | 8                 | 4                        |  |
| 8                  | Shulokbohor          | Badurtala, Arakhan Society,                         | 3                 | 3.5               | 6                        |  |
| 9                  | Nasirabad Part       | CNB Abashik, infront of School                      | 2.5               | 3                 | 9                        |  |
| 10                 | Tekbazar             | Primary School                                      | 2                 | 6                 | 4                        |  |
| 11                 | Shulokbohor          | Badurtala, Arakhan Society, Graveyard               | 2.5               | 3                 | 4                        |  |
| 12                 | Badurtala            | Sulokbokor Hamdu mia road                           | 3                 | 3.5               | 6                        |  |
| 13                 | Kapasgola            | Hamdumia Road, Near Majar                           | 2                 | 1                 | 7.5                      |  |
| 14                 | kapasgola            | Moqbul Sawdagor Ln, Sathi Tailors                   | 2                 | 2                 | 6.1                      |  |
| 15                 | Kapasgola            | Moqbul Sawdagor Ln, TARAJI CAFÉ                     | 2                 | 1                 | 5                        |  |
| 16                 | Kapasgola            | Moqbul Sowdagor Lane                                | 1.5               | 1.5               | 6.5                      |  |
| 17                 | Chandgaon            | East faridapara Jame Masjid                         | 2.5               | 4.5               | 5                        |  |
| 18                 | Muradpur             | Infront of South Point School & Collage             | 1.5               | 2.5               | 7.62                     |  |
| 19                 | Khwaja road          | Khola Para mosjid                                   | 1.5               | 1.5               | 6                        |  |
| 20                 | Chasma Khal          | LGED bhavon                                         | 3                 | 8                 | 7.5                      |  |
| 21                 | Chasma Khal          | Education Board                                     | 3                 | 8                 | 7.5                      |  |
| 22                 | Oxygen-01            | Oxygen Mor                                          | 2.5               | 3.5               | 46                       |  |
| 23                 | Gupta Khal           | BAF-1                                               | 3.5               | 5                 | 8                        |  |
| 24                 | Gupta Khal           | BAF-2                                               | 3.75              | 5                 | 8                        |  |
| 25                 | Gupta Khal           | BAF-3                                               | 3.25              | 4                 | 8                        |  |
| 26                 | Gupta Khal           | BAF-4                                               | 3.25              | 4                 | 8                        |  |
| 27                 | Gupta Khal           | BAF-5                                               | 2.75              | 4                 | 8                        |  |
| 28                 | Ctg Neval<br>Academy | Neval Academy                                       | 4                 | 6                 | 12                       |  |