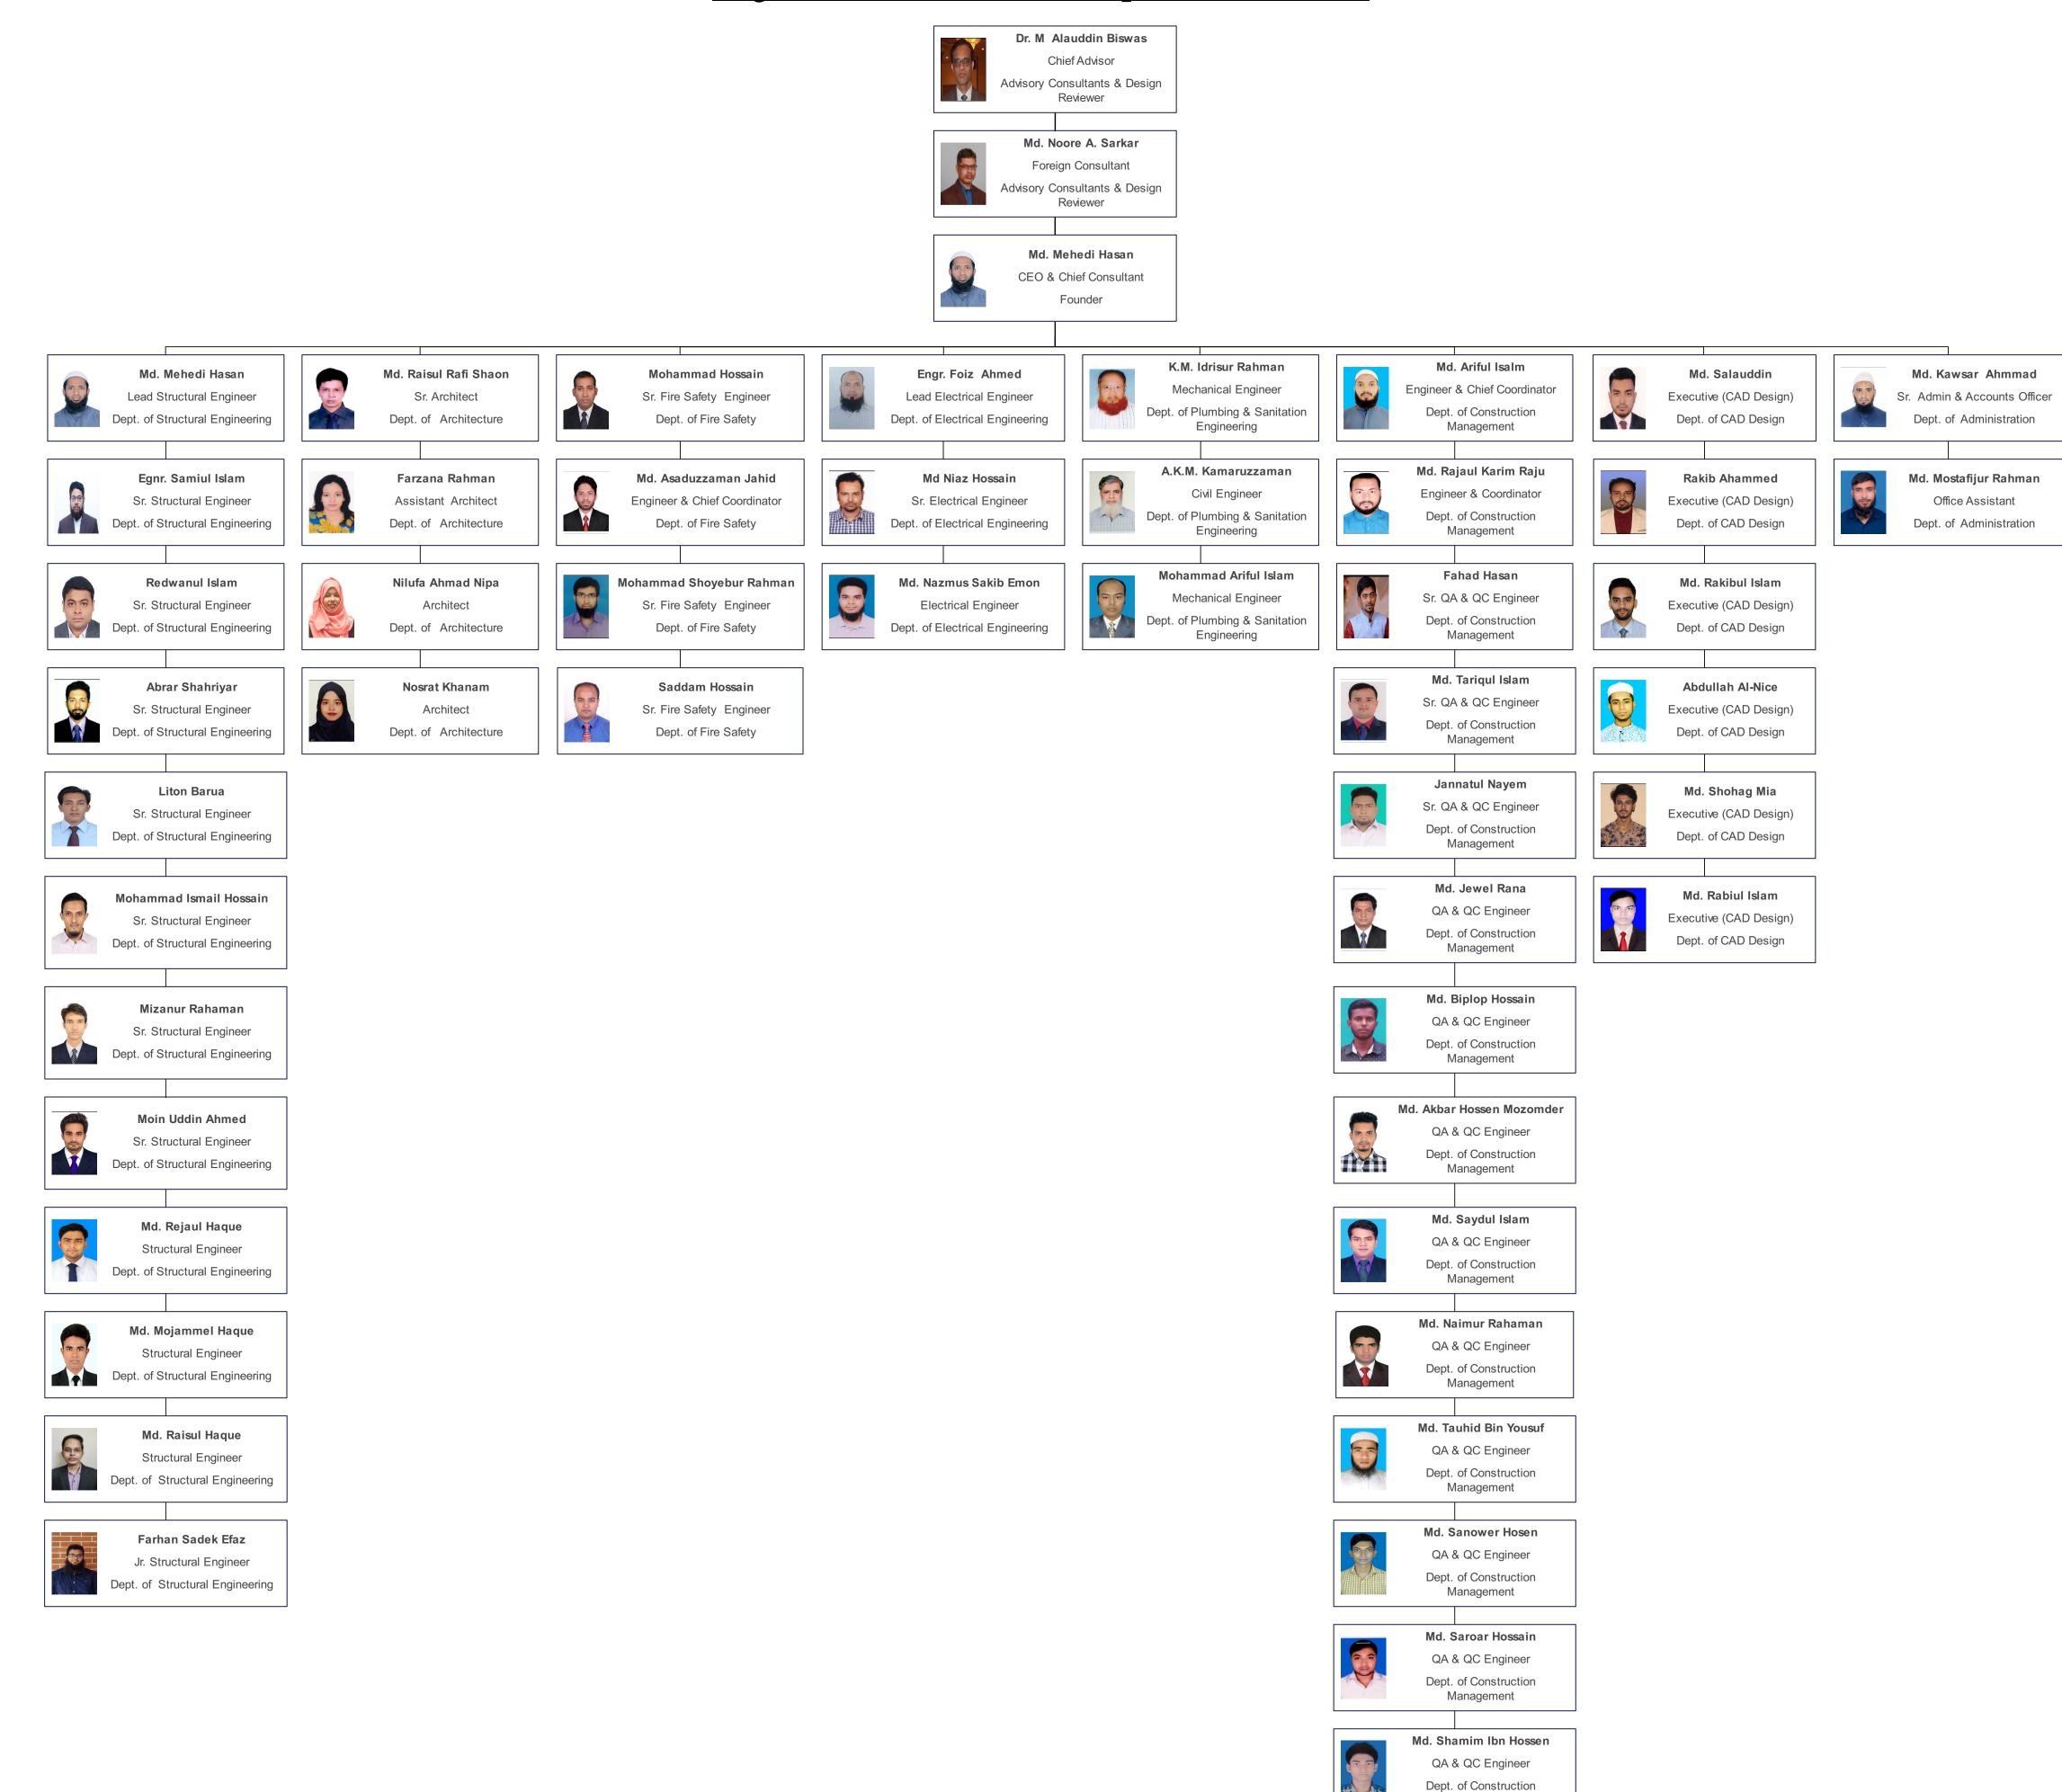

# Organizational Chart of Sthapona Consultants

Management

## **OUR TEAM**

(Structural Safety Department)

#### ADVISORY CONSULTANTS & DESIGN REVIEWER

#### Dr. M Alauddin Biswas, P.Eng.

Chief Advisor & Foreign Consultant
Ph.D in Structural Dynamics, Both Linear & Non Linear
Statics & Dynamics of cable System (Siatama University, Japan)
M.Sc. in Structural Engineering (BUET)
B.Sc. in Civil Engineering (BUET)
Professional Engineers Ontario (No.100073198) (Member)
American Society of Civil Engineers (Member)
Institute of Engineers Australia (Member)
Japan Society of Civil Engineers (Member)

Md Noore A. Sarkar
Foreign Consultant
Texas PE #133572, Texas Board of Professional Engineers American
Institute of Steel Construction (AISC) - Member
Institute of Engineers Bangladesh (IEB) - Member

Highly motivated professional with more than 18+ year experience in structural engineering and project management. Proven ability to efficiently multi-task and meet critical deadlines. Well-versed in structural engineering with an emphasis in Civil/Structural Engineering services related to highway bridges, retaining walls, sound walls, culverts, water infrastructures, detention basin, petrochemical & power industries, industrial and commercial buildings in detail design, fabrication and erection phases. Design of highway bridges using TxDOT Manuals & AASHTO Bridge Design Specifications. Design of masonry, concrete & steel structures: process structures, clarifiers and buildings using standards/codes: IBC, ASCE7, AISCs and ACIs Preparation of project manual/specifications Managing skills for all aspects of design, preparation of shop drawing, coordinating with clients, determine and maintain the schedule of projects per project requirements. Proficient in structural analysis and design in Staad Pro, SAP2000, Lpile and Etabs. Hands-on experience using bridge design software BGS, PGSuper, VBent, Culv5, Wincore, Bentley Leap Bridge Steel & Midas Civil. Hands-on experience using AutoCAD, Microstation and 3D BIM software: SDS/2 and TEKLA. Capable of using MS Office (Word, Excel, PowerPoint and Outlook), Bentley ProjectWise, MathCAD & Bluebeam.

#### **KEY PERSONNEL (FOUNDER)**

Md. Mehedi Hasan, PEng.

Managing Director & Chief Consultant M.Sc. in Structural Engineering (BUET)

B.Sc. in Civil Engineering (BUET)

PEng. Reg. No: 01/0390,

FIEB (F-13480), (DMINB CE/C-0233)

#### **KEY PERSONNEL**

## **OUR TEAM**

# (Supervision & Construction Management Department)

#### Md. Ariful Islam

Sr. Project Coordinator & Manager (Construction & operation) B.Sc. in Civil Engineering (CUET)

4 years+ of experience in the field of civil engineering design and construction for high-rise and low-rise residential, commercial and industrial buildings. Worked in the field of structural engineering by investigating the technical requirements as per the existing standards and code of practices. Experience includes construction management, three-dimensional modeling, analysis and design of structures and foundations, supervision of sub-ordinates works