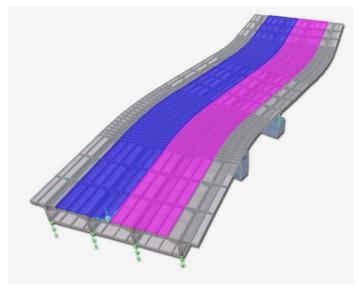

#### SOME PICTURES OF OUR DESIGNED BRIDGE PROJECT:

Chokoria Para Bridge

**Notun Para Bridge** 

**Mohora Bridge** 

Shundobi Para Bridge

**Shohid Para Bridge** 

**Bohoddarhat Bus Terminal Bridge** 

| Box Culvert Design |                      |                                                     |                   |                   |                          |  |
|--------------------|----------------------|-----------------------------------------------------|-------------------|-------------------|--------------------------|--|
| Si<br>no           | Catchment            | Name of Location                                    | Clear<br>Depth(m) | Clear<br>Width(m) | Culvert<br>Length<br>(m) |  |
| 1                  | Nasirabad            | East Nasirabad, Mosjid Goli,Mirza<br>Khal           | 2.5               | 4                 | 5                        |  |
| 2                  | Nasirabad            | East Nasirabad, Shanonda Abhasik<br>Area,Mirza Khal | 2.5               | 4                 | 4                        |  |
| 3                  | Chasma Khal          | Sholo shahor Rail Station                           | 3.5               | 6                 | 8.6                      |  |
| 4                  | Chasma Khal          | Forest office road                                  | 3                 | 8                 | 7                        |  |
| 5                  | Chasma Khal          | RSRM corporate office                               | 3                 | 8                 | 4                        |  |
| 6                  | Chasma Khal          | Mohammedpur Majar                                   | 2.5               | 8                 | 4.3                      |  |
| 7                  | Chasma Khal          | Near N Mohhammed Industry, haji<br>Emdad Ali road   | 3                 | 8                 | 4                        |  |
| 8                  | Shulokbohor          | Badurtala, Arakhan Society,                         | 3                 | 3.5               | 6                        |  |
| 9                  | Nasirabad Part       | CNB Abashik, infront of School                      | 2.5               | 3                 | 9                        |  |
| 10                 | Tekbazar             | Primary School                                      | 2                 | 6                 | 4                        |  |
| 11                 | Shulokbohor          | Badurtala, Arakhan Society, Graveyard               | 2.5               | 3                 | 4                        |  |
| 12                 | Badurtala            | Sulokbokor Hamdu mia road                           | 3                 | 3.5               | 6                        |  |
| 13                 | Kapasgola            | Hamdumia Road, Near Majar                           | 2                 | 1                 | 7.5                      |  |
| 14                 | kapasgola            | Moqbul Sawdagor Ln, Sathi Tailors                   | 2                 | 2                 | 6.1                      |  |
| 15                 | Kapasgola            | Moqbul Sawdagor Ln, TARAJI CAFÉ                     | 2                 | 1                 | 5                        |  |
| 16                 | Kapasgola            | Moqbul Sowdagor Lane                                | 1.5               | 1.5               | 6.5                      |  |
| 17                 | Chandgaon            | East faridapara Jame Masjid                         | 2.5               | 4.5               | 5                        |  |
| 18                 | Muradpur             | Infront of South Point School & Collage             | 1.5               | 2.5               | 7.62                     |  |
| 19                 | Khwaja road          | Khola Para mosjid                                   | 1.5               | 1.5               | 6                        |  |
| 20                 | Chasma Khal          | LGED bhavon                                         | 3                 | 8                 | 7.5                      |  |
| 21                 | Chasma Khal          | Education Board                                     | 3                 | 8                 | 7.5                      |  |
| 22                 | Oxygen-01            | Oxygen Mor                                          | 2.5               | 3.5               | 46                       |  |
| 23                 | Gupta Khal           | BAF-1                                               | 3.5               | 5                 | 8                        |  |
| 24                 | Gupta Khal           | BAF-2                                               | 3.75              | 5                 | 8                        |  |
| 25                 | Gupta Khal           | BAF-3                                               | 3.25              | 4                 | 8                        |  |
| 26                 | Gupta Khal           | BAF-4                                               | 3.25              | 4                 | 8                        |  |
| 27                 | Gupta Khal           | BAF-5                                               | 2.75              | 4                 | 8                        |  |
| 28                 | Ctg Neval<br>Academy | Neval Academy                                       | 4                 | 6                 | 12                       |  |