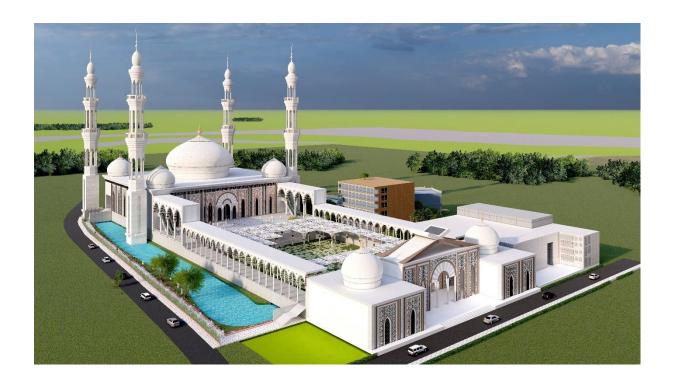

#### **MARKAZ MOSQUE**

Location: Thakurgaon Project Area: 38,800 sft

#### **MARKAZ MOSQUE**

Location: Thakurgaon