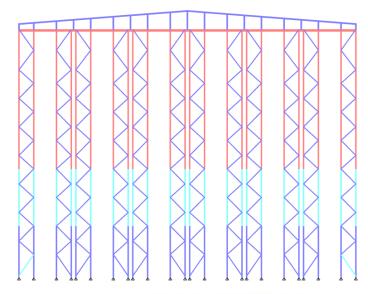

#### **Some 3D Finite Element Model for Bridges:**

Dynamic Analysis for Soft Story (8 Storied Building at Mirpur DOHS)

Structural Analysis of Steel with Building Information Modelling (BIM)

Design of Foundation for Vibratory Load