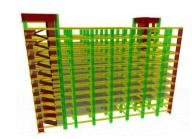

LOCATION : JAMALPUR SADAR, JAMALPUR

SL NO : 29

CLIENT : A.B.M. RUHUL AMIN HOWLADER

BUILDING TYPE : BAIT-UR-RUHUL AMIN JAME MOSJID

AREA (Approx.) : 180,000 SFT

LOCATION : DUMKI, PATUAKHALI

**Some 3D Analytical Models of Building Structures:** 